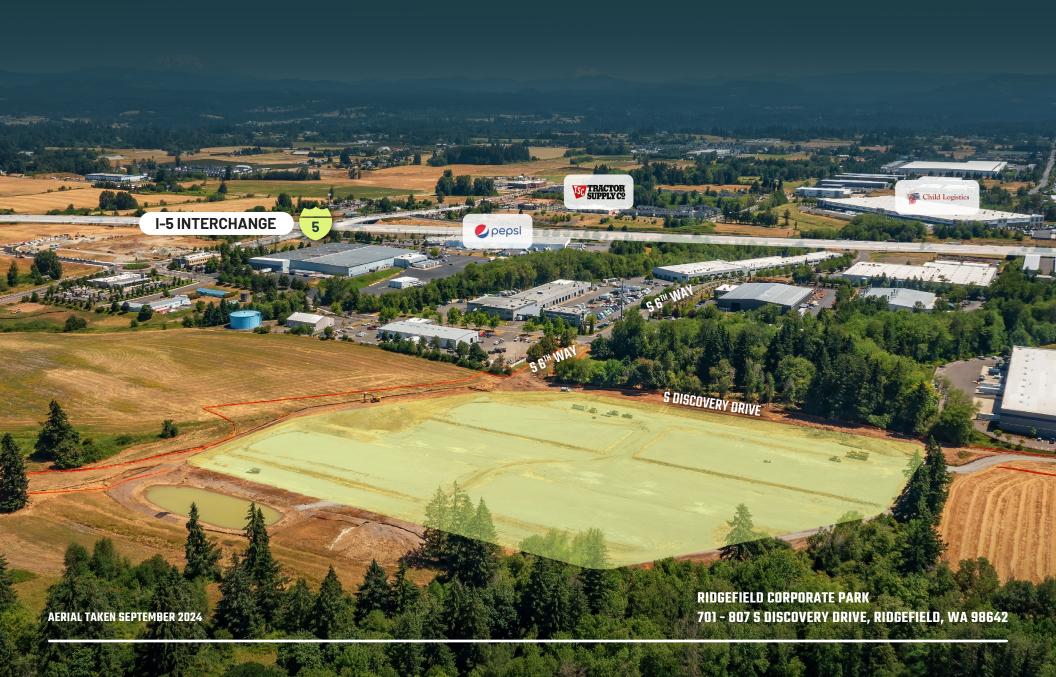

#### **Centralized Access**

Situated along the I-5 corridor, 20 minutes from Portland and Portland International Airport with direct access to the Port of Ridgefield.