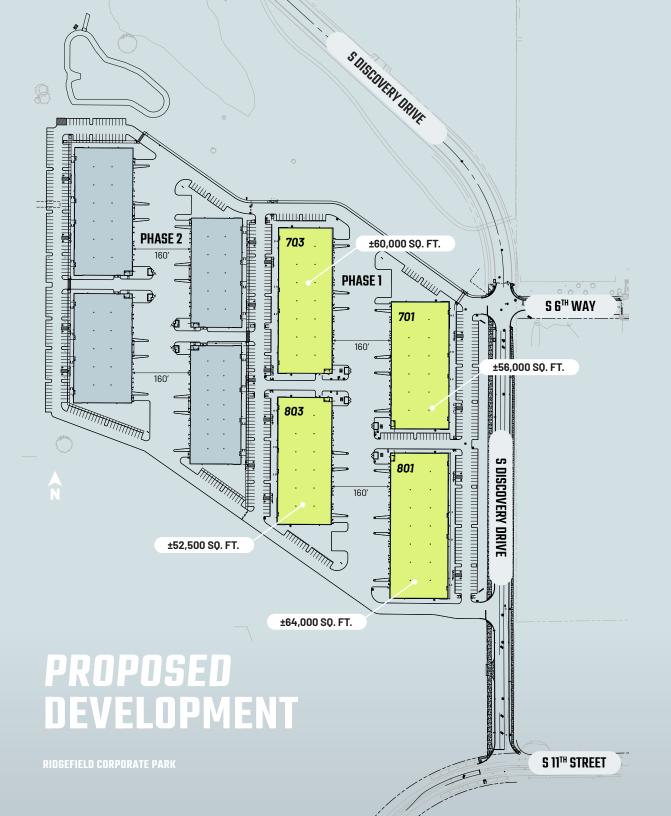

## PHASE ONE BUILDINGS

701 703

±56,000 SQ. FT. ±60,000 SQ. FT.

801 803

±64,000 SQ. FT.

±52,500 SO. FT.

Phase I Total: 232,500 sq. ft. Phase II Total: 191,500 sq. ft.

**Jake Bigby** jakeb@pactrust.com **Caitlin Knecht** caitlink@pactrust.com