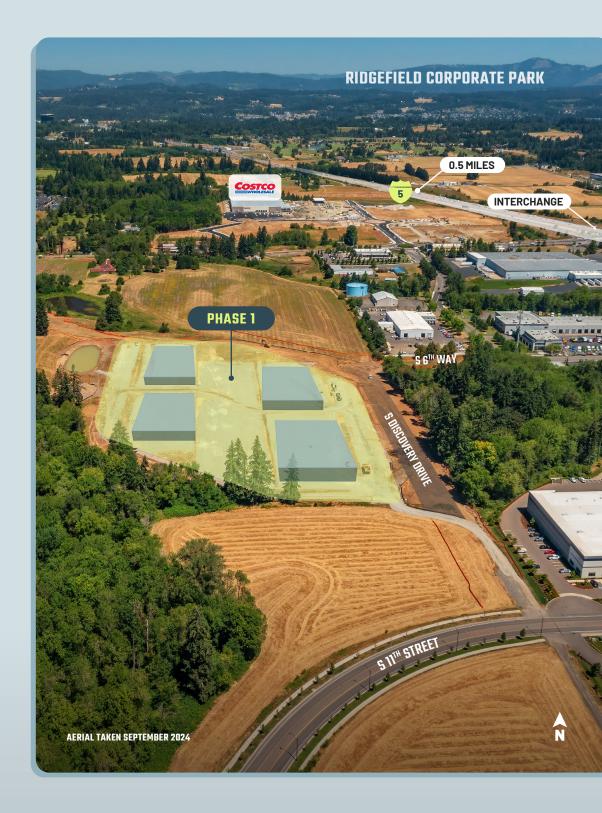

## PHASE ONE BUILDINGS

701 703

±56,000 SQ. FT. ±60,000 SQ. FT.

801 803

±64,000 SQ. FT.

±52,500 SO. FT.

Phase I Total: 232,500 sq. ft. Phase II Total: 191,500 sq. ft.

**Jake Bigby** jakeb@pactrust.com **Caitlin Knecht** caitlink@pactrust.com